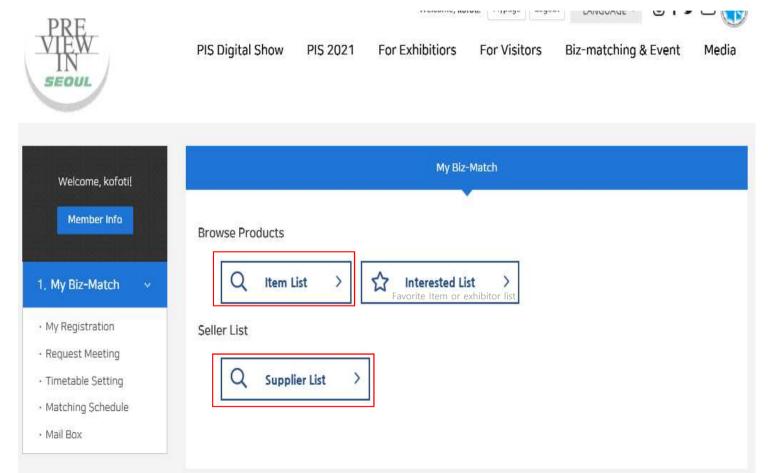

## <Request Meeting(Buyer -> Exhibitor) >

Click "Item List" or "Supplier List" and move to Market Place page