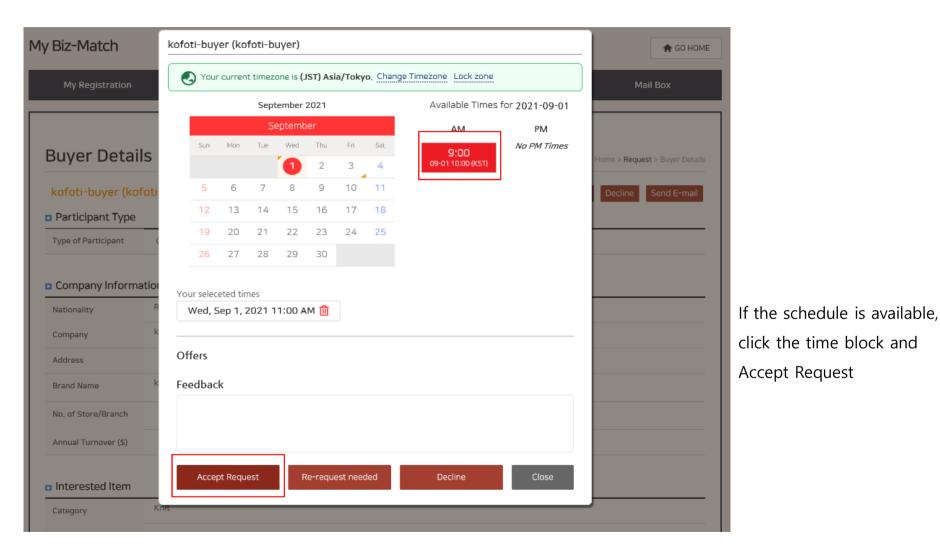

## <Request Meeting(Buyer -> Exhibitor) : Schedule Result>

| N  | My Registration                                                 | F                 | equest Meeting        | Timetable Setti    | ng Mat    | tching Schedule                         |                        | Mail Box              |
|----|-----------------------------------------------------------------|-------------------|-----------------------|--------------------|-----------|-----------------------------------------|------------------------|-----------------------|
|    |                                                                 |                   |                       |                    |           |                                         |                        |                       |
| ٩e | eting Re                                                        | quest St          | atus                  |                    |           |                                         | Home > Mypage > M      | leeting Request Stat  |
|    |                                                                 |                   |                       | kofoti-buyer (kofo | ti-buyer) |                                         |                        |                       |
| 6  | Your current t                                                  | mezone is (JST) A | sia/Tokyo. Change Tin | nezone Lock zone   |           |                                         |                        |                       |
| Ma | atching Sched                                                   | ule               |                       |                    |           |                                         |                        | ⊜ Print               |
|    |                                                                 |                   |                       | September          | 2021      |                                         |                        |                       |
|    |                                                                 |                   |                       | September          |           |                                         |                        |                       |
|    | Sun                                                             | Mor               | тие                   | Wed                | Thu       | Fri                                     |                        | Sət                   |
|    | 5                                                               |                   | 7                     | 8                  | 2<br>0    | 3                                       | 4                      |                       |
|    |                                                                 | 6                 |                       |                    | 9         |                                         |                        |                       |
|    | 12                                                              | 13                | 14                    | 15                 | 16        | 17                                      | 18                     |                       |
|    | 19                                                              | 20                | 21                    | 22                 | 23        | 24                                      | 25                     |                       |
|    | 26                                                              | 27                | 28                    | 29                 | 30        |                                         |                        |                       |
| Me | eeting List                                                     |                   |                       |                    |           |                                         |                        |                       |
| #  | Time                                                            | Comp              | any Name              | Person in charge   | E-mail    | Meeting Place                           | Interpreter<br>Service | Cancel<br>Arrangement |
| 1  | 2021-09-<br>01 11:00 ~<br>11:20 (JST)<br>(09-01 11:00<br>(KST)) |                   |                       | br                 | , kr      | Meeting Booth<br>(Not specified<br>yet) | (Not specified )       | My Request            |
| M  | eeting Arrange                                                  | ement Waiting     | List                  |                    |           |                                         |                        |                       |
|    |                                                                 |                   |                       | Person in charge   | E-ma      |                                         | Status                 | Action                |

Meeting List will be showed once the exhibitor accepted the meeting request