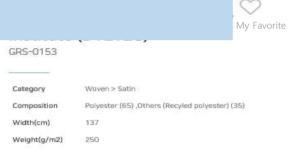

#### Product details GRS-0153 Supplier Item No. Width(cm) 137 Weight(q/m2) 250 MOQ(m) 3,000 Price Range(Dollars/yd.) 3 to 6 dollars Performance codes Organic Certifications GRS Dresses ,Coats, Jackets ,Biouses, Tops ,Pants, End Use Target Market Skirts ,Shirts ,Suits Features RECYCLE SATIN STRETCH