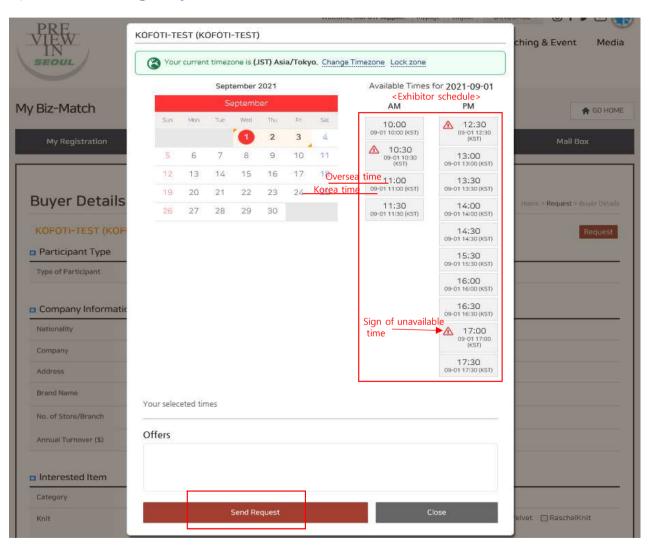

### <Request Meeting(Buyer -> Exhibitor) : Overview the Available Time of Exhibitor

Checking the available time of exhibitor and then Send request

\* Using "Change Timezone" can view both <u>Oversea</u> <u>Time</u> and <u>Korea Time</u>