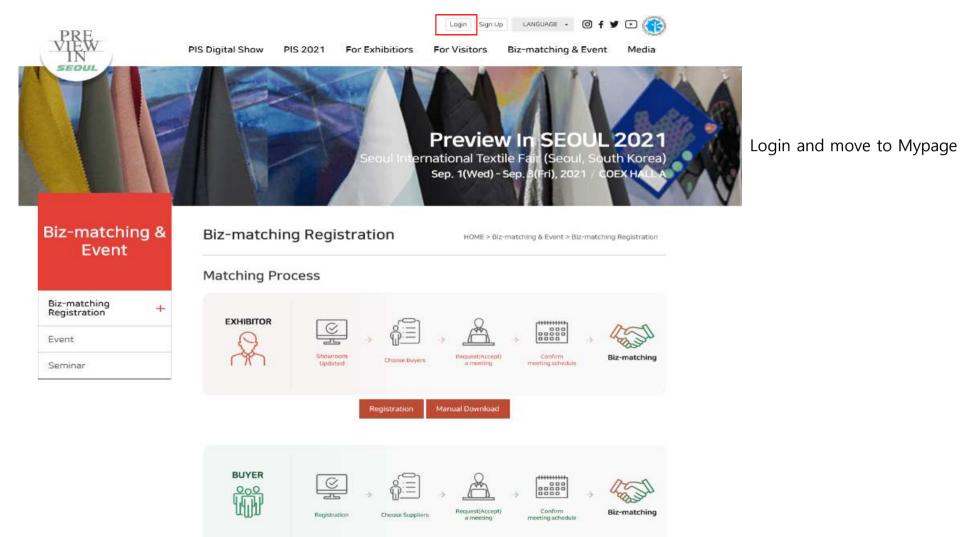

# Guide of Online Biz-Matching - For Buyer -

# 1. Login

## <Login>



### <Login : Mypage>



Click the Meet Info Reg and move to Buyer Registration

## <Login : Complete Application Form>

| PRE<br>IN<br>SEOUL          | PIS Digital Show                                                                                                         | PIS 2021 For Exhibition | rs For Visitors E | Biz-matching & Event Media                   |
|-----------------------------|--------------------------------------------------------------------------------------------------------------------------|-------------------------|-------------------|----------------------------------------------|
| Biz-Match                   |                                                                                                                          |                         |