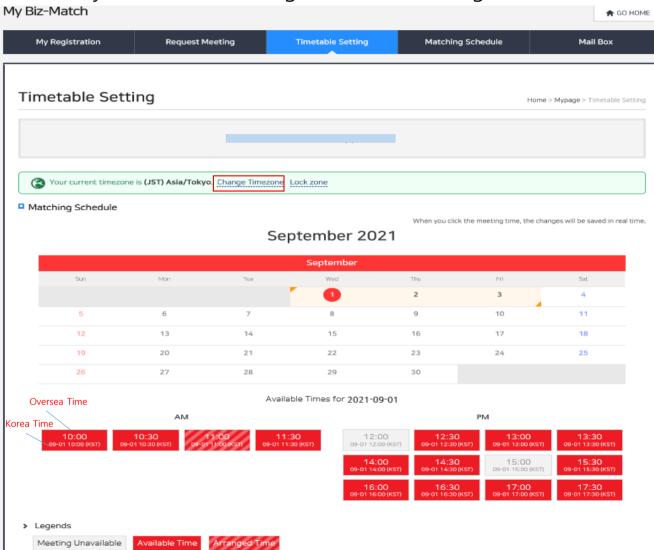

## <My Information Setting : Timetable Setting>

My timetable can be adjusted by clicking the time blocks

\* Meeting Available or Unavailabe Time can be adjusted by clicking the time blocks

"Arranged Time" have to click the Matching Schedule and cancel the meeting request

\* Click the "Change Timezone" can view both Overseas Time and Korea Time