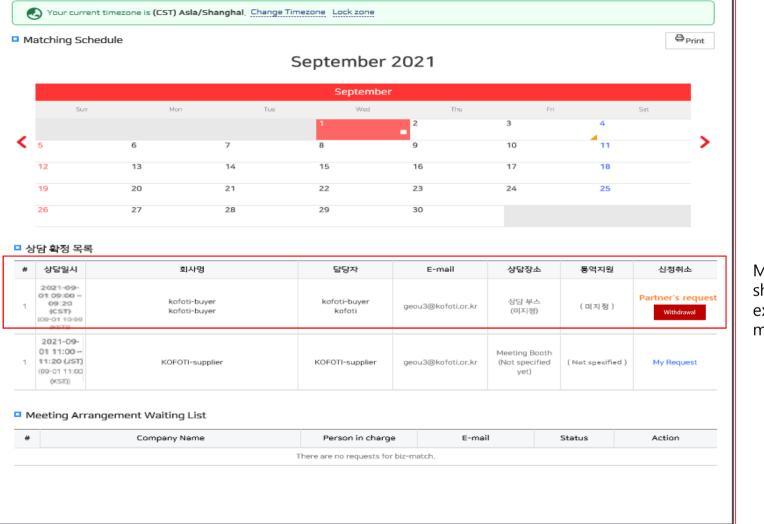

## <Request Meeting(Buyer -> Exhibitor) : Schedule Result>

| N  | My Registration                                                 | F                 | equest Meeting        | Timetable Setti    | ng Mat    | tching Schedule                         |                        | Mail Box              |
|----|-----------------------------------------------------------------|-------------------|-----------------------|--------------------|-----------|-----------------------------------------|------------------------|-----------------------|
|    |                                                                 |                   |                       |                    |           |                                         |                        |                       |
| ٩e | eting Re                                                        | quest St          | atus                  |                    |           |                                         | Home > Mypage > M      | leeting Request Stat  |
|    |                                                                 |                   |                       | kofoti-buyer (kofo | ti-buyer) |                                         |                        |                       |
| 6  | Your current t                                                  | mezone is (JST) A | sia/Tokyo. Change Tin | nezone Lock zone   |           |                                         |                        |                       |
| Ma | atching Sched                                                   | ule               |                       |                    |           |                                         |                        | ⊜ Print               |
|    |                                                                 |                   |                       | September          | 2021      |                                         |                        |                       |
|    |                                                                 |                   |                       | September          |           |                                         |                        |                       |
|    | Sun                                                             | Mor               | тие                   | Wed                | Thu       | Fri                                     |                        | Sət                   |
|    | 5                                                               |                   | 7                     | 8                  | 2<br>0    | 3                                       | 4                      |                       |
|    |                                                                 | 6                 |                       |                    | 9         |                                         |                        |                       |
|    | 12                                                              | 13                | 14                    | 15                 | 16        | 17                                      | 18                     |                       |
|    | 19                                                              | 20                | 21                    | 22                 | 23        | 24                                      | 25                     |                       |
|    | 26                                                              | 27                | 28                    | 29                 | 30        |                                         |                        |                       |
| Me | eeting List                                                     |                   |                       |                    |           |                                         |                        |                       |
| #  | Time                                                            | Comp              | any Name              | Person in charge   | E-mail    | Meeting Place                           | Interpreter<br>Service | Cancel<br>Arrangement |
| 1  | 2021-09-<br>01 11:00 ~<br>11:20 (JST)<br>(09-01 11:00<br>(KST)) |                   |                       | br                 | , kr      | Meeting Booth<br>(Not specified<br>yet) | (Not specified )       | My Request            |
| M  | eeting Arrange                                                  | ement Waiting     | List                  |                    |           |                                         |                        |                       |
|    |                                                                 |                   |                       | Person in charge   | E-ma      |                                         | Status                 | Action                |

Meeting List will be showed once the exhibitor accepted the meeting request